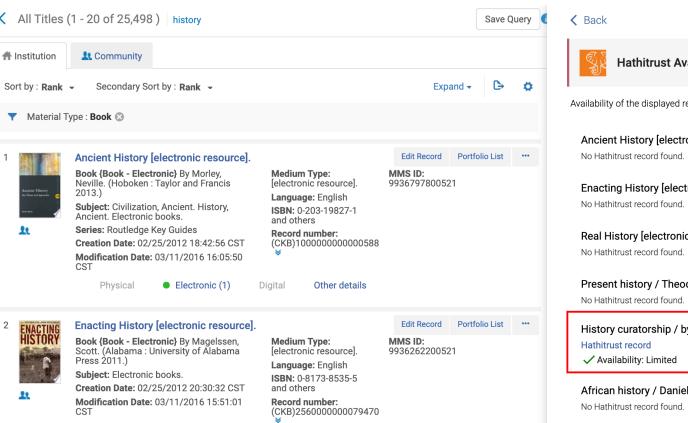

#### Hathitrust Availability

Alma Cloud App

Oueries the Hathitrust API to look for availability for each displayed BIB record. Match is

### Hathitrust Availability

<

2