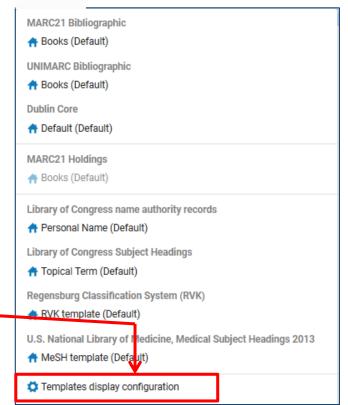

## **New MD Editor – Template Configuration**

- From the "new" menu, where templates may be chosen for creating a new record, there is a link to the "Templates display configuration"
- Note that this feature exists for bibliographic records, holdings records and local authority records.

Each user can click here to instantaneously define which templates will appear in his or her list when creating a new record