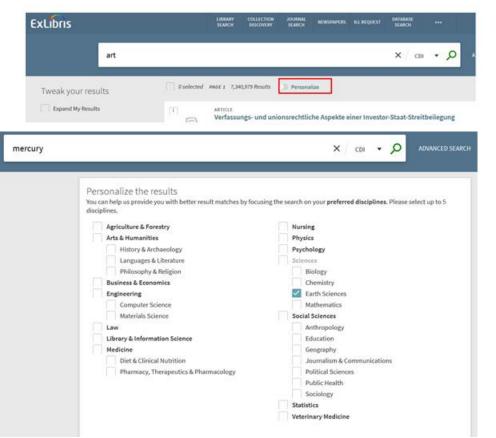

# Personalizing result ranking

- Ranking personalization for the central index results
  - Users can specify disciplines they are interested in – so when searching "mercury" Primo can boost articles about astronomy vs chemistry.