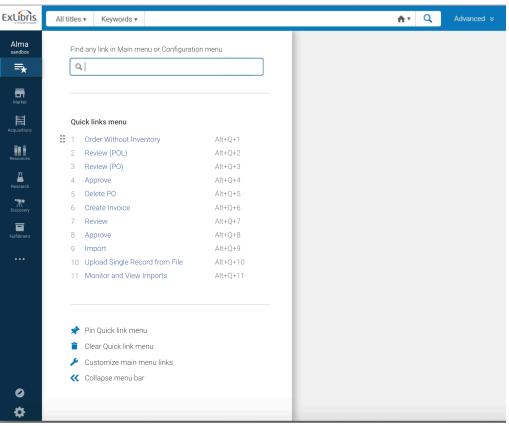

### **New Menu Customization**

- Pin/Customize quick links
- Customize main menu links
- Customize menu icons

| ٩        | Nimbus Screenshot & Screen Video Recorder<br>Has access to this site |
|----------|----------------------------------------------------------------------|
|          | Drag and drop menu icons to the X desired location:                  |
| <u> </u> | Displayed menu icons:                                                |
| ~        | Additional menu icons:                                               |
| 015      | Drag menu icons to this section to hide them                         |
| 015<br>🛃 | Reset Save                                                           |