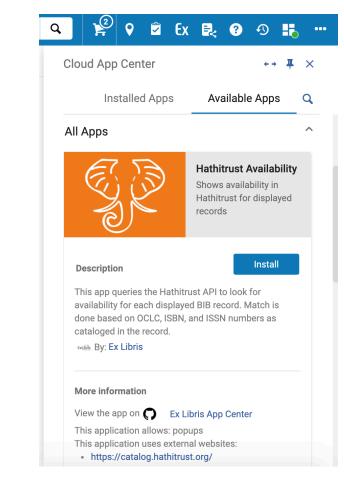

#### Hathitrust Availability

Alma Cloud App

Oueries the Hathitrust API to look for availability for each displayed BIB record. Match is

### Hathitrust Availability

<

2