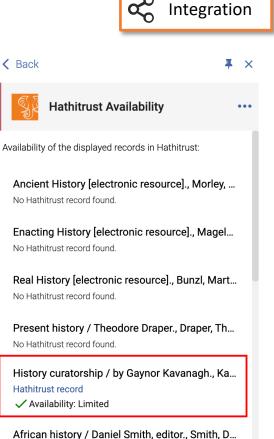

#### Hathitrust Availability

Alma Cloud App

Oueries the Hathitrust API to look for availability for each displayed BIB record. Match is

### Hathitrust Availability

<

2